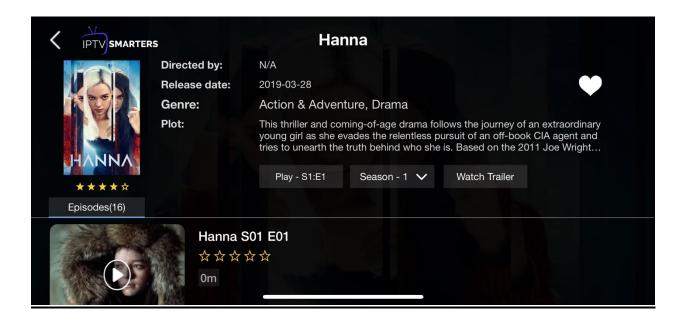

After selecting a series of your choice, you can read the plot, watch the trailer, or go straight to playing the first episode. You can also select any episode of your choice by scrolling down.

More options like Episodes list, Aspect ratio, speed and next episode are also available. Tap your phone screen to see this

You can watch at any playback speed of your choice