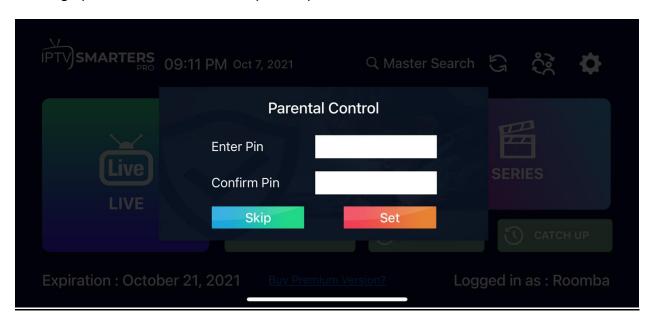

#### **Downloading Channels, VOD and Series**

You will be presented with an option for parental control. This feature allows you to set restrictions and control what your kids have access to which could be based either on maturity ratings or age. If you are a parent, go ahead and enjoy this feature by setting a four-digit pin. If not, feel free to skip this option.

## **Parental Control**

Allows you to set parental control passwords to restrict access.