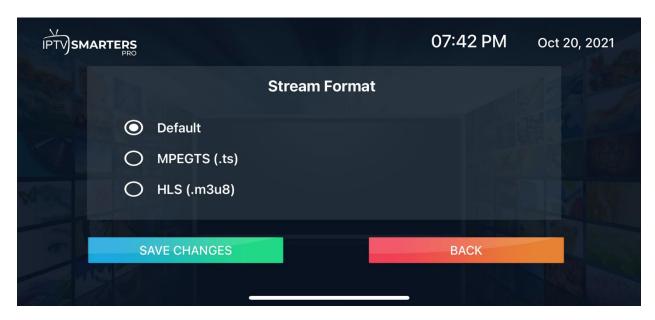

### **Stream Format**

Provides the Option to choose either MPEGTS(.ts) or HLS(.m3u8)