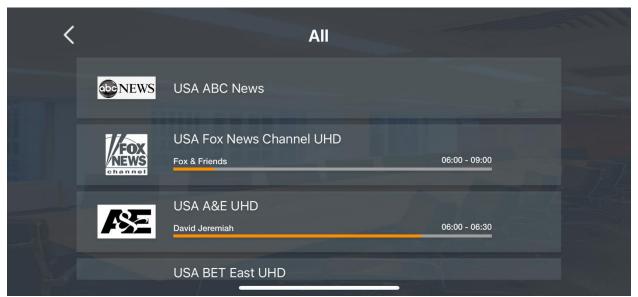

## **Live TV**

Enjoy 8552 Live TV channels online with Roomba TV in HD. Watch your favorite TV shows, news, and sports channels. To stream and watch a channel, tap on the desired channel category.

Tap the 3 dots at the top right-hand corner for more options

Show channels name lets you see the names of all the channels in addition to the logos

Sorting: This sort by option allows you to organize your channels either by recently added, A-Z, Z-A or by channel number.