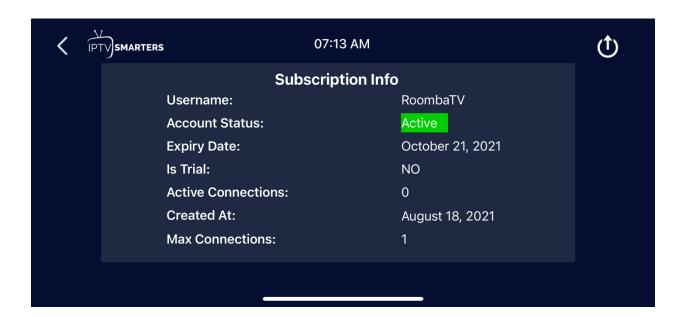

#### **Account Info**

You can review your Account/Subscription info.

- Username This tells you your Username
- Account Status This lets you know your Account Status. That is if you are "Active" or "Inactive"
- Expiry Date This tells you when your subscription would expire
- Is Trial This indicates if the account is in Trial Demo mode
- Active Connection This informs you of the number of active connections to the account
- Created at This tells you the date your account was created.
- Max Connection This shows the maximum number of connections your account is allowed to have.