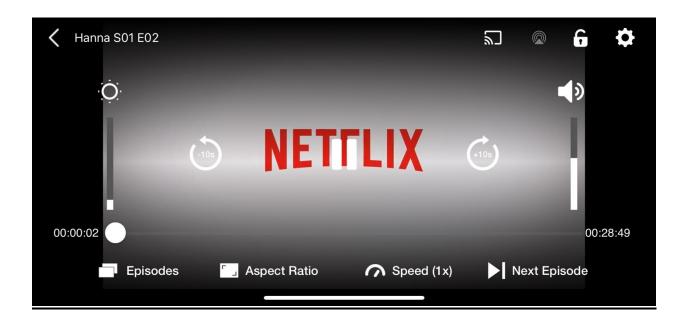

After selecting a series of your choice, you can read the plot, watch the trailer, or go straight to playing the first episode. You can also select any episode of your choice by scrolling down.

More options like Episodes list, Aspect ratio, speed and next episode are also available. Tap your phone screen to see this

You can watch at any playback speed of your choice