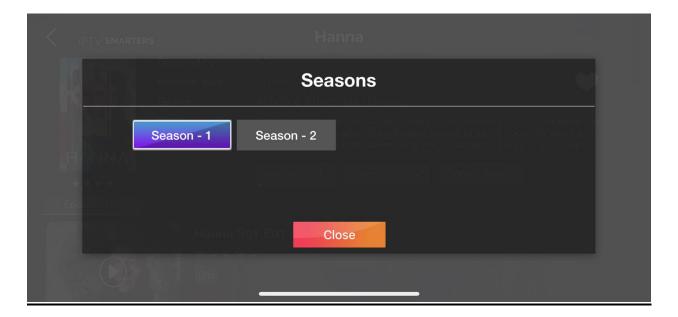

After selecting a series of your choice, you can read the plot, watch the trailer, or go straight to playing the first episode. You can also select any episode of your choice by scrolling down.

More options like Episodes list, Aspect ratio, speed and next episode are also available. Tap your phone screen to see this