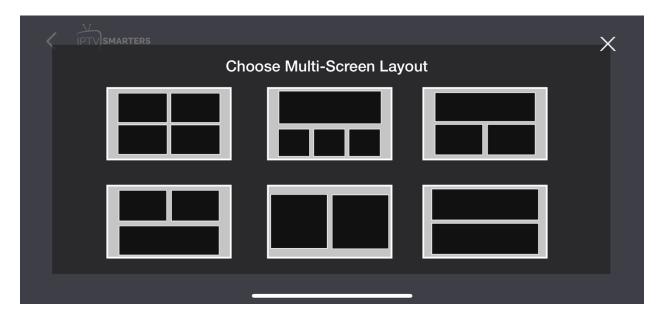

### Other options include

- Channels List
- Aspect Ratio

**Multi-screen:** This feature allows you to watch multiple screens on your device AT THE SAME TIME. This means – You can watch up to four channels simultaneously on your TV using this feature