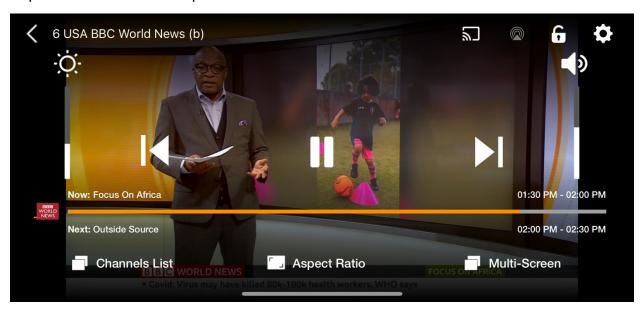

### Tap screen to see other options

### Other options include

- Channels List
- Aspect Ratio

**Multi-screen:** This feature allows you to watch multiple screens on your device AT THE SAME TIME. This means – You can watch up to four channels simultaneously on your TV using this feature

- Brightness
- Volume
- Screen lock: Tap the padlock at the top right corner of your screen to lock in an image

Settings: You have the option to enable or disable video tracks, audio tracks and subtitle tracks.