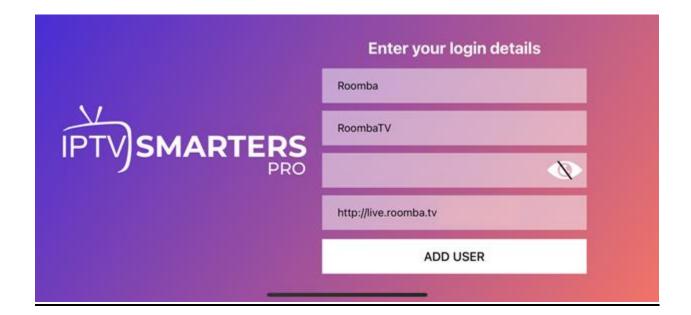

### **STEP 2: ENTER LOG IN DETAILS**

Now that the app is installed and ready to use, go ahead and launch the app. After launching the app, you will be asked to enter your login details.

Log in details would include

- Your name
- Username
- Password
- URL: Portal URL is <a href="http://live.roomba.tv">http://live.roomba.tv</a>

After entering your login details, select 'ADD USER'

When it begins to load, it will show 'loading... please wait'. Note that your login is almost complete.