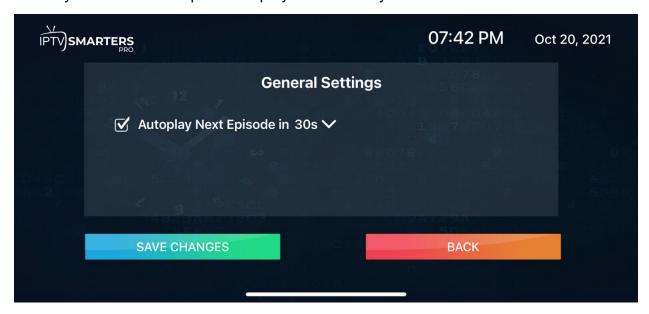

## **General setting**

Allows you set the next episode to play automatically in 30 seconds