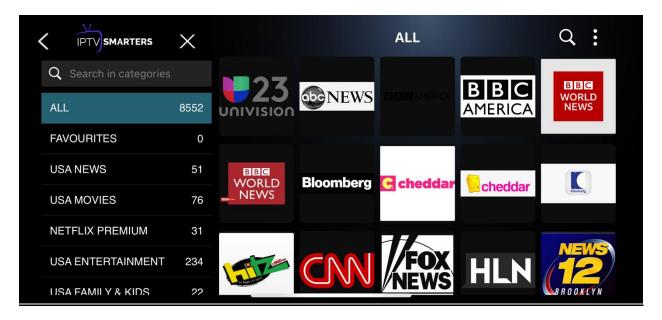

## **Live TV**

Enjoy 8552 Live TV channels online with Roomba TV in HD. Watch your favorite TV shows, news, and sports channels. To stream and watch a channel, tap on the desired channel category.

Tap the 3 dots at the top right-hand corner for more options

Show channels name lets you see the names of all the channels in addition to the logos

Sorting: This sort by option allows you to organize your channels either by recently added, A-Z, Z-A or by channel number.