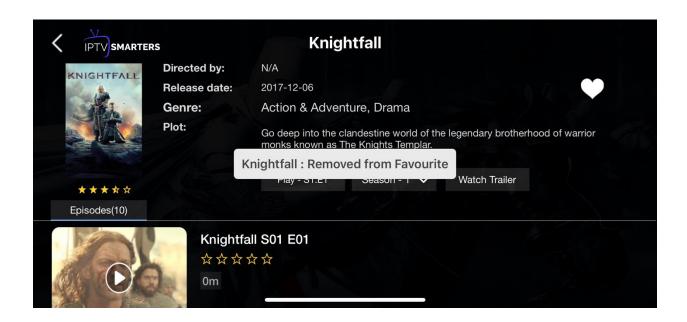

To remove a movie, series or channel from your favorite list, tap the heart again. When the heart goes back to white, this indicates that it has been successfully removed from your list.