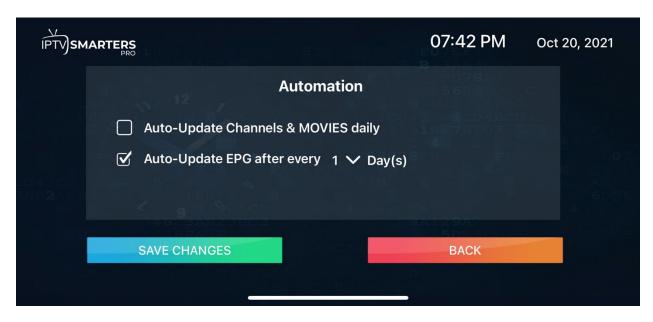

me the end date and time of a program
  - ❖ Title the title of a program
  - ❖ Description the program summary or what the show is all about



# **Catch Up**

Our catch-up option will ensure you never miss new episodes, live matches, or breaking news again













## **Settings**

Here you will be presented with the following settings options: General settings, parental control, stream format, time format, Automation and EPG



## **General setting**

Allows you set the next episode to play automatically in 30 seconds





## **Parental Control**

Allows you to set parental control passwords to restrict access.



### **Stream Format**

Provides the Option to choose either MPEGTS(.ts) or HLS(.m3u8)





#### **Automation**

Helps auto-update channels and movies daily or as required



## **Time Format**

Allows you select either the 24 Hour or 12 Hour clock Format





#### **Account Info**

You can review your Account/Subscription info.

- Username This tells you your Username
- Account Status This lets you know your Account Status. That is if you are "Active" or "Inactive"
- Expiry Date This tells you when your subscription would expire
- Is Trial This indicates if the account is in Trial Demo mode
- Active Connection This informs you of the number of active connections to the account
- Created at This tells you the date your account was created.
- Max Connection This shows the maximum number of connections your account is allowed to have.





#### Conclusion

We hope that this guide has helped you install ROOMBA TV and you are already enjoying the best streaming p