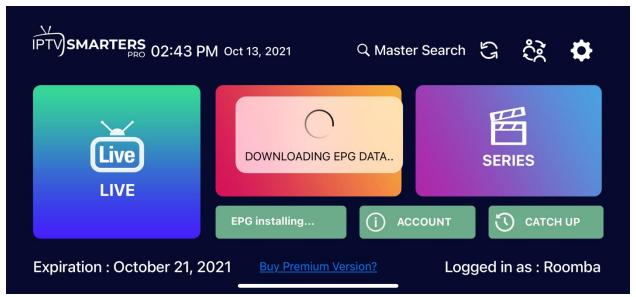

### **Home Screen**

Options available for your perusal and entertainment include Live TV, movies, series and so much more.

The application consists of the following buttons and information:

- Date And Time
- Account Info
- Settings
- Live TV
- Movies
- Series
- Update EPG
- Catch up
- Master Search
- Subscription Expiration

#### **Update EPG (Electronic Program Guide)**

If a channel has an EPG available, it will be displayed under the video player. This option enables you to view the scheduling information for past, current, and upcoming TV programs for various channels.

The update EPG option helps you update your program guide.

- 1. When you click update EPG you will be asked 'do you want to update EPG data', click Yes, please.
- 2. Then EPG begins downloading
- 3. After EPG is downloaded it will be added to the respective channels