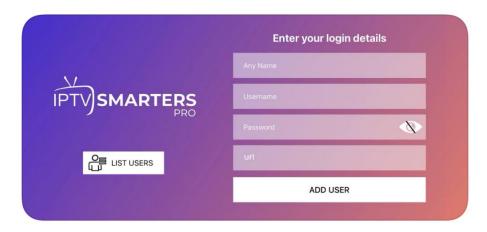

### **STEP 2: ENTER LOG IN DETAILS**

Now that the app is installed and ready to use, go ahead and launch the app. After launching the app, you will be asked to enter your login details.

Log in details would include

- Your name
- Username
- Password
- URL: Portal URL is <a href="http://live.roomba.tv">http://live.roomba.tv</a>

After entering your login details, select 'ADD USER'

When it begins to load, it will show 'loading... please wait'. Note that your login is almost complete.