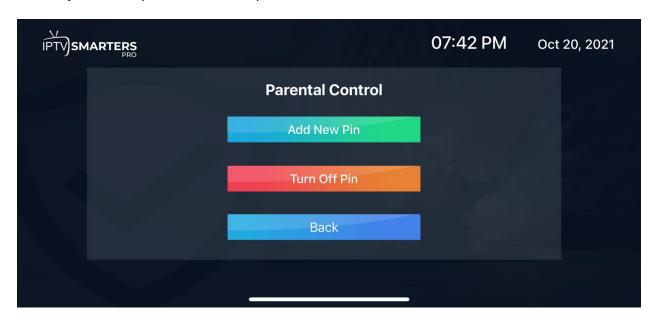

## **Parental Control**

Allows you to set parental control passwords to restrict access.