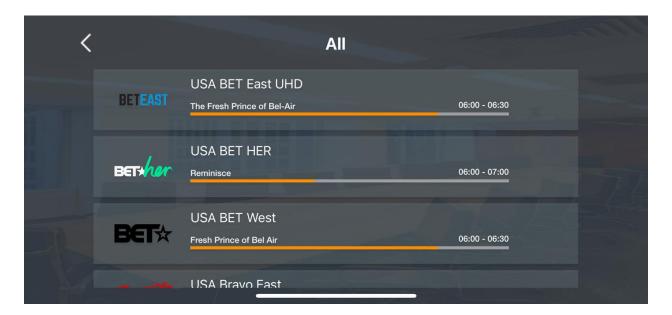

## **Live TV**

Enjoy 8552 Live TV channels online with Roomba TV in HD. Watch your favorite TV shows, news, and sports channels. To stream and watch a channel, tap on the desired channel category.

Tap the 3 dots at the top right-hand corner for more options

Show channels name lets you see the names of all the channels in addition to the logos

Sorting: This sort by option allows you to organize your channels either by recently added, A-Z, Z-A or by channel number.