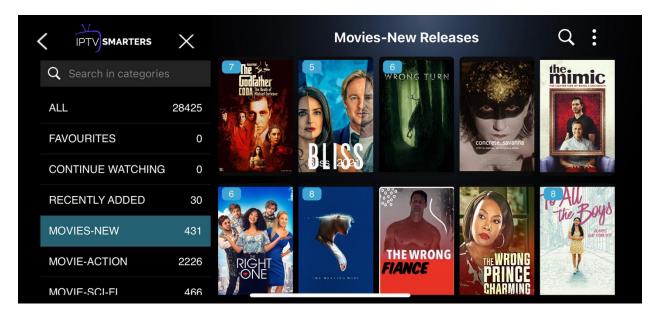

## **Movies**

Roomba TV users can select from and stream more than 28,000 movies at their fingertips. We have movies available for adults, teenagers, and kids of all ages.

#### **Movie Info**

The movie Information section is also available. This option allows you to select a movie, read the plot, watch the trailer, view cast information, and add a movie to your favorites.