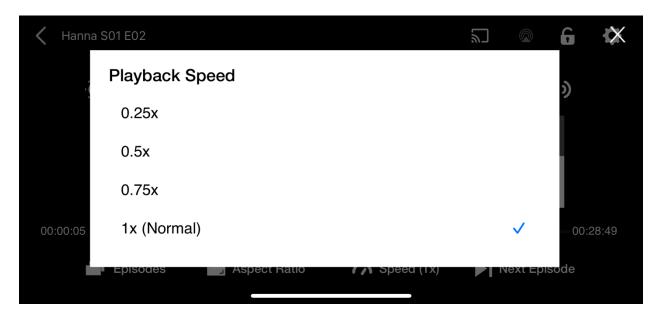

After selecting a series of your choice, you can read the plot, watch the trailer, or go straight to playing the first episode. You can also select any episode of your choice by scrolling down.

More options like Episodes list, Aspect ratio, speed and next episode are also available. Tap your phone screen to see this

You can watch at any playback speed of your choice