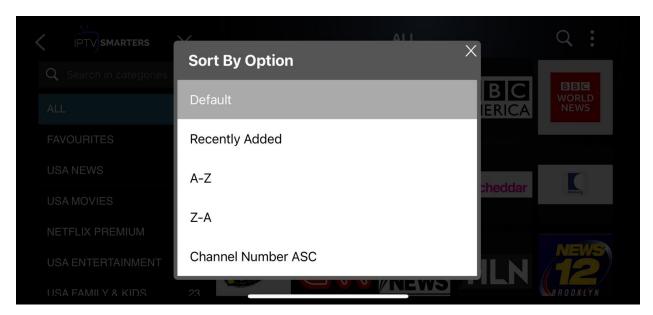

Show channels name lets you see the names of all the channels in addition to the logos

Sorting: This sort by option allows you to organize your channels either by recently added, A-Z, Z-A or by channel number.