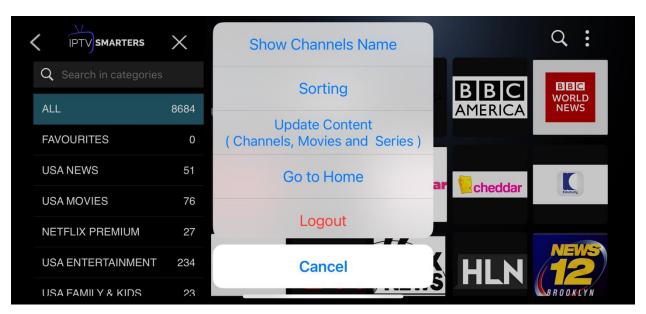

## **Live TV**

Enjoy 8552 Live TV channels online with Roomba TV in HD. Watch your favorite TV shows, news, and sports channels. To stream and watch a channel, tap on the desired channel category.

Tap the 3 dots at the top right-hand corner for more options

Show channels name lets you see the names of all the channels in addition to the logos

Sorting: This sort by option allows you to organize your channels either by recently added, A-Z, Z-A or by channel number.

Update content: This option as the name implies, updates all content. This image will show while the content updates

Please wait, while we are getting things ready for the first time

#### **Downloading Channels, VOD and Series**

The Go to home option takes you back to the Live Tv channels list page.

Select and play any channel of your choice