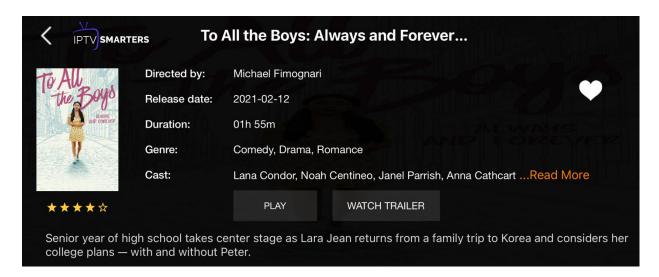

#### **Movie Info**

The movie Information section is also available. This option allows you to select a movie, read the plot, watch the trailer, view cast information, and add a movie to your favorites.

To watch the trailer, Click on WATCH TRAILER

Cast Information: Scroll down to see the names and pictures of the cast of the movie of your choice.

Select any cast member to read more information about them. This feature helps you learn more about your favorite movie stars.