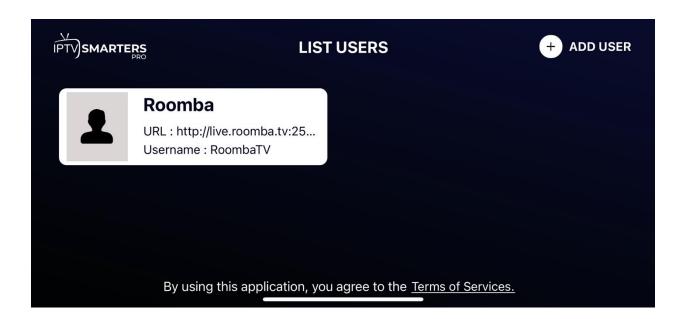

- Your name
- Username
- Password
- URL: Portal URL is <a href="http://live.roomba.tv">http://live.roomba.tv</a>

After entering your login details, select 'ADD USER'

When it begins to load, it will show 'loading... please wait'. Note that your login is almost complete.

Now you are logged in. Click on the listed user. In this case that would be ROOMBA.

Immediately after login, a white screen appears saying 'Please wait, while we are getting things ready for the first time' and 'Downloading Channels, VOD and Series'.