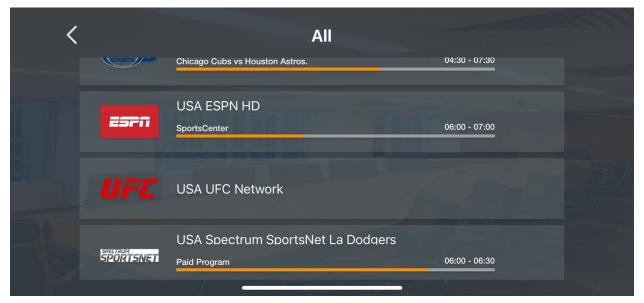

## **Live TV**

Enjoy 8552 Live TV channels online with Roomba TV in HD. Watch your favorite TV shows, news, and sports channels. To stream and watch a channel, tap on the desired channel category.

Tap the 3 dots at the top right-hand corner for more options

Show channels name lets you see the names of all the channels in addition to the logos

Sorting: This sort by option allows you to organize your channels either by recently added, A-Z, Z-A or by channel number.