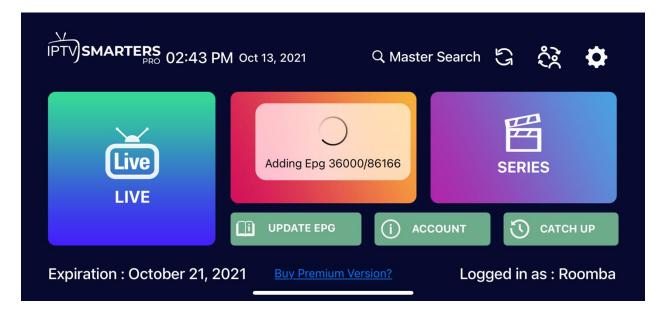

The update EPG option helps you update your program guide.

- 1. When you click update EPG you will be asked 'do you want to update EPG data', click Yes, please.
- 2. Then EPG begins downloading
- 3. After EPG is downloaded it will be added to the respective channels

Kindly note that not all channels have an EPG available.

- The EPG (Electronic Program Guide) contains the following information:
  - Start Time the start date and time of a program
  - ❖ End Time the end date and time of a program
  - ❖ Title the title of a program
  - ❖ Description the program summary or what the show is all about