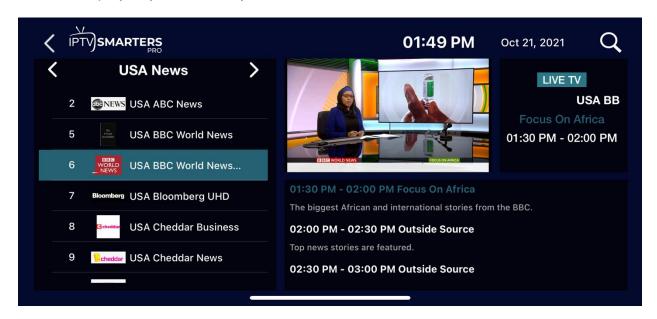

#### **Update EPG (Electronic Program Guide)**

If a channel has an EPG available, it will be displayed under the video player. This option enables you to view the scheduling information for past, current, and upcoming TV programs for various channels.

The update EPG option helps you update your program guide.

- 1. When you click update EPG you will be asked 'do you want to update EPG data', click Yes, please.
- 2. Then EPG begins downloading
- 3. After EPG is downloaded it will be added to the respective channels

Kindly note that not all channels have an EPG available.

- The EPG (Electronic Program Guide) contains the following information:
  - Start Time the start date and time of a program
  - ❖ End Time the end date and time of a program
  - ❖ Title the title of a program
  - ❖ Description the program summary or what the show is all about