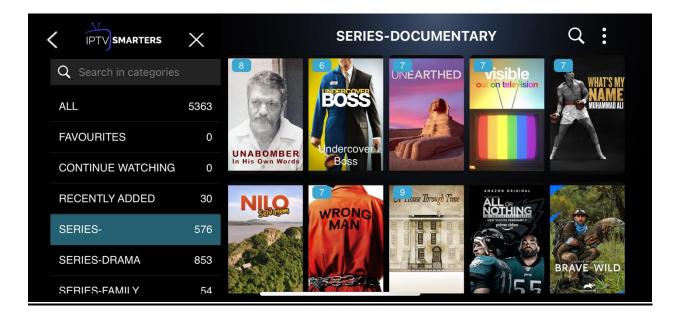

## **Series**

You can also watch your favorite binge-worthy and extremely addictive series and hit comedy specials from across genres such as comedy, drama, action, news, adventure, war and politics, reality shows, crime, animation, and so much more.

After selecting a series of your choice, you can read the plot, watch the trailer, or go straight to playing the first episode. You can also select any episode of your choice by scrolling down.

More options like Episodes list, Aspect ratio, speed and next episode are also available. Tap your phone screen to see this