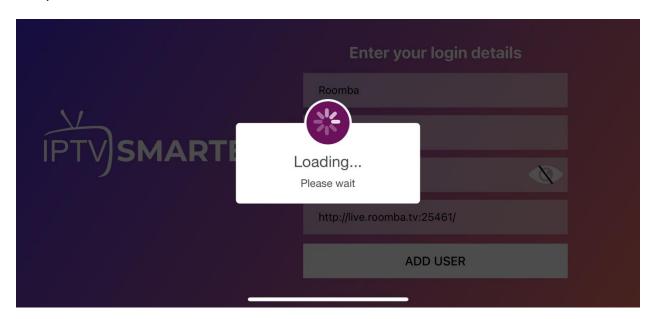

- Your name
- Username
- Password
- URL: Portal URL is <a href="http://live.roomba.tv">http://live.roomba.tv</a>

After entering your login details, select 'ADD USER'

When it begins to load, it will show 'loading... please wait'. Note that your login is almost complete.

Now you are logged in. Click on the listed user. In this case that would be ROOMBA.

Immediately after login, a white screen appears saying 'Please wait, while we are getting things ready for the first time' and 'Downloading Channels, VOD and Series'.