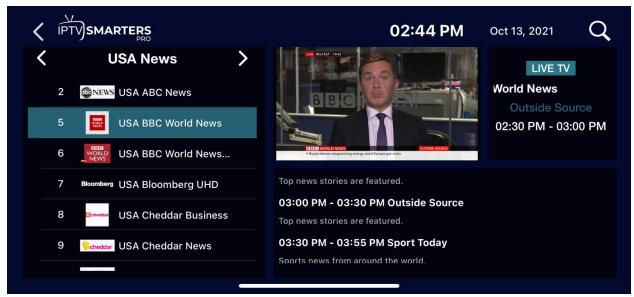

## **Live TV**

Enjoy 8552 Live TV channels online with Roomba TV in HD. Watch your favorite TV shows, news, and sports channels. To stream and watch a channel, tap on the desired channel category.

Tap the 3 dots at the top right-hand corner for more options

Show channels name lets you see the names of all the channels in addition to the logos

Sorting: This sort by option allows you to organize your channels either by recently added, A-Z, Z-A or by channel number.