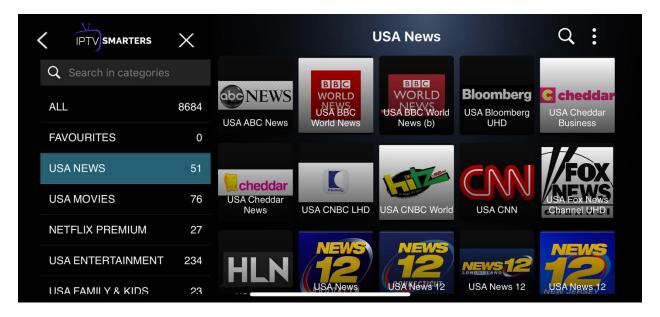

## **Live TV**

Enjoy 8552 Live TV channels online with Roomba TV in HD. Watch your favorite TV shows, news, and sports channels. To stream and watch a channel, tap on the desired channel category.

Tap the 3 dots at the top right-hand corner for more options