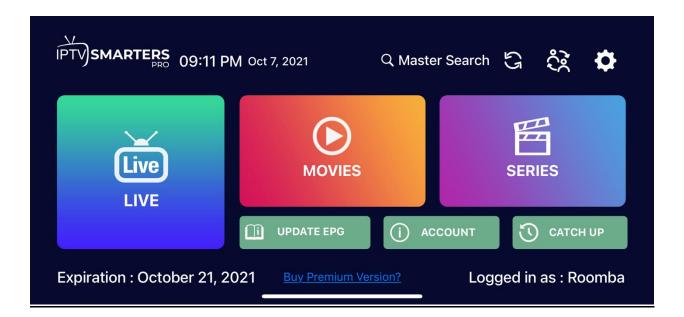

### **Home Screen**

Options available for your perusal and entertainment include Live TV, movies, series and so much more.

The application consists of the following buttons and information:

- Date And Time
- Account Info
- Settings
- Live TV
- Movies
- Series
- Update EPG
- Catch up
- Master Search
- Subscription Expiration