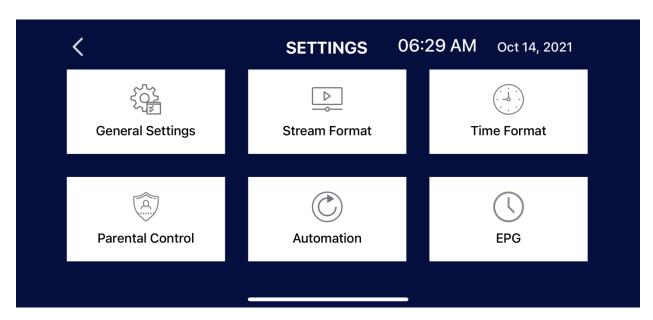

## **Settings**

Here you will be presented with the following settings options: General settings, parental control, stream format, time format, Automation and EPG

## **General setting**

Allows you set the next episode to play automatically in 30 seconds

## **Parental Control**

Allows you to set parental control passwords to restrict access.

### **Stream Format**

Provides the Option to choose either MPEGTS(.ts) or HLS(.m3u8)

#### **Automation**

Helps auto-update channels and movies daily or as required

## **Time Format**

Allows you select either the 24 Hour or 12 Hour clock Format